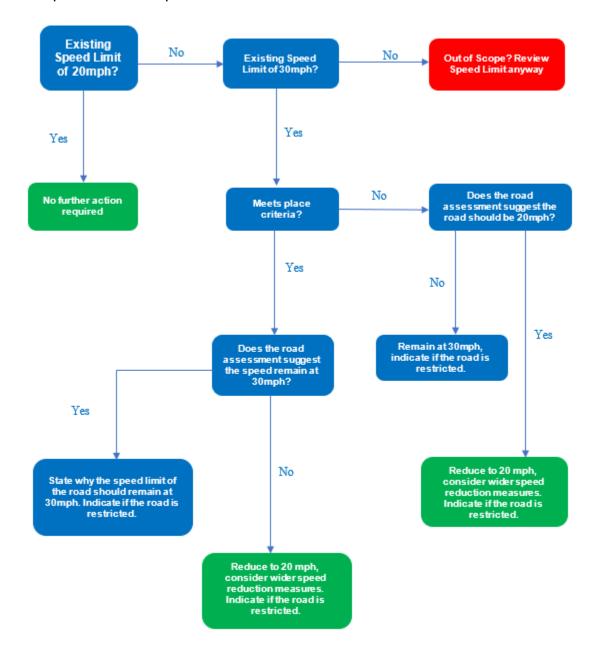

93/scotlands-road-safety-framework-to-2030.pdf</a>
- 10.6
  <a href="https://www.transport.gov.scot/media/6116/improving\_school\_transport\_safety--guide\_-final.pdf">https://www.transport.gov.scot/media/6116/improving\_school\_transport\_safety--guide\_-final.pdf</a>

### 11. APPENDICES

- 11.1 Appendix 1 20mph assessment process
- 11.2 Appendix 2 Proposed 20mph streets
- 11.3 Appendix 3 Implementation Process Appraisal

### 12. REPORT AUTHOR CONTACT DETAILS

| Name                 | Tolu Olowoleru                 |
|----------------------|--------------------------------|
| Title                | Technical Officer              |
| <b>Email Address</b> | tolowoleru@aberdeencity.gov.uk |
| Tel                  | +44 1224 069516                |

# Appendix 1

## 20mph assessment process



# Appendix 2

# Proposed 20mph streets

| 1 Abb    | bey Lane                             | 81         | Baillieswells Place    | 161        | Brebner Terrace                    | 241        | Caimfield Circle       | 321 | Cloverfield Grove            |
|----------|--------------------------------------|------------|------------------------|------------|------------------------------------|------------|------------------------|-----|------------------------------|
|          | bey Place                            | 82         |                        | 162        | Bridge Street                      | 242        | Caimfield Crescent     | 322 | Cloverfield Place            |
|          | bey Road                             | 83         |                        | 163        | Brierfield