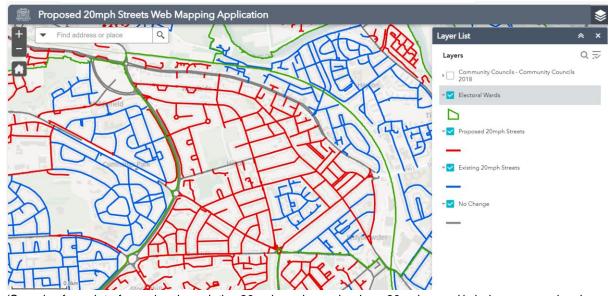

3.11 The full list of proposed new 20mph streets can be viewed in Appendix 2. Alternatively, use the link below to view list of proposed 20mph streets. (please note this map is currently in draft form and a finalised version will be made available within the final report) <a href="Proposed 20mph Streets Web Mapping Application">Proposed 20mph Streets Web Mapping Application (aberdeencity.gov.uk)</a>.

(Sample of map interface, showing existing 20mph roads, roads where 20mph speed is being proposed and roads where no change has been proposed)

- 3.12 With regards to the implementation process, trial schemes have been implemented by other Local Authorities. As a result of these trials, Transport Scotland has guided that implementation of the reduced speed limit is undertaken using temporary traffic regulation orders (TTRO). TTRO are implemented under emergency powers with no consultation process. They would be implemented by placement of entry signs and repeaters throughout the area impacted. The impact of the changes could then be monitored to determine if a permanent reduction of speed limit was desirable. A permanent change would require a statutory stakeholder and public consultation to be undertaken prior to the TRO being made.
- 3.13 An alternative means of implementation would be the promotion of a permanent TRO. This would require a statutory stakeholder and public consultation to be undertaken to collate any objections prior to the implementation of any measures.
- 3.14 Officers have set out the advantages and disadvantages of both implementation options and a hybrid approach in Appendix 3. On balance officers recommend the hybrid approach for implementation based on the success of the extensive existing 20mph network citywide.